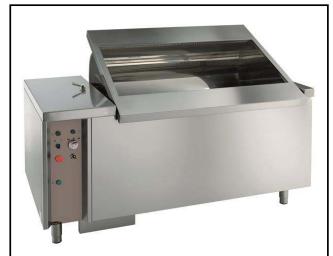

## Vegetable Washer Tilting Basket Vegetable Washer 14/70kg - Automatic

| ITEM #  |  |  |
|---------|--|--|
| MODEL # |  |  |
| NAME #  |  |  |
| SIS #   |  |  |
| AIA#    |  |  |

660037 (LV501R)

Vegetable washer with tilting well capacity 500 lt, charge for cycle: 14/70 Kg, automatic

## Item No.

Made from 304 AISI stainless steel. Double inclined well bottom to allow automatic cleaning. Washing system by water vortex; multiple diffuser for uniform water vortex; automatic water filling. Three washing programs: manual, automatic, programmable. The lifting of the basket at the end of the washing cycle is achieved by a reliable and safe linear motor controlled by double push button with alarm. IP55 water protection.

#### **Main Features**

- Double inclined well bottom to allow automatic cleaning of the unit.
- Easy to remove perforated stainless steel filters.
- Washing well shaped to achieve an efficient water vortex.
- Basket lifting at the end of the cycle achieved by means of a linear motor controlled by a double push button with alarm.
- Three washing programs: manual, automatic.
- "Soft-action" manual ball valve regulates the wash water loading and pressure.
- Multiple diffuser to uniform water vortex and a solenoid valve to expedite water loading and drainage.
- Simple control panel with emergency stop an acoustic alarm switch.
- Cycle duration of 2 to 3 minutes.
- Mounted on adjustable stainless steel legs.
- IP25 protection against water jets, solid objects and small animals (larger than 6 mm).