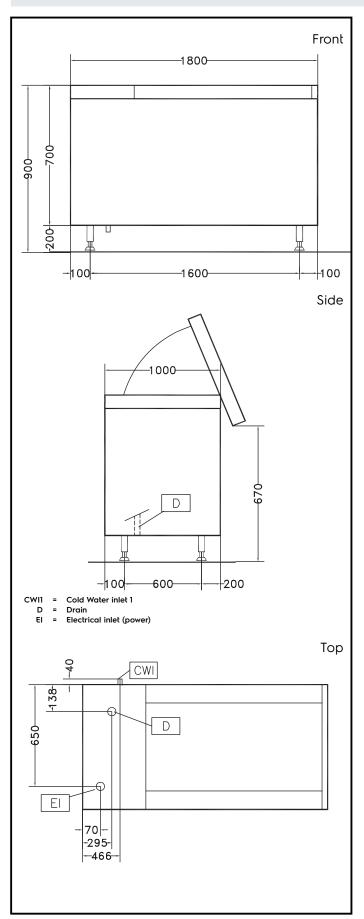

### **Key Information:**

Usable well capacity: 500 lt

Load per cycle - light

vegetables: 14 kg

Load per cycle - heavy

vegetables: 70 kg
External dimensions, Width: 1800 mm
External dimensions, Depth: 1000 mm
External dimensions, Height: 850 mm
Shipping weight: 304 kg